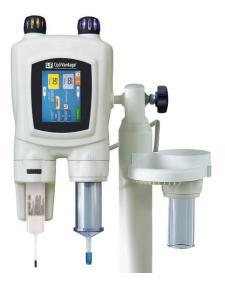

OptiVantage<sup>®</sup> is a fully-connected Dual-Head CT Contrast Delivery Injector, designed to keep pace with increasing CT scanner speeds while also supporting more complex injection protocols.

OptiVantage<sup>®</sup> provides flexibility and is compatible with all contrast media vials. It enables tailored CT exams, using the most advanced features such as OptiBolus<sup>™</sup>.